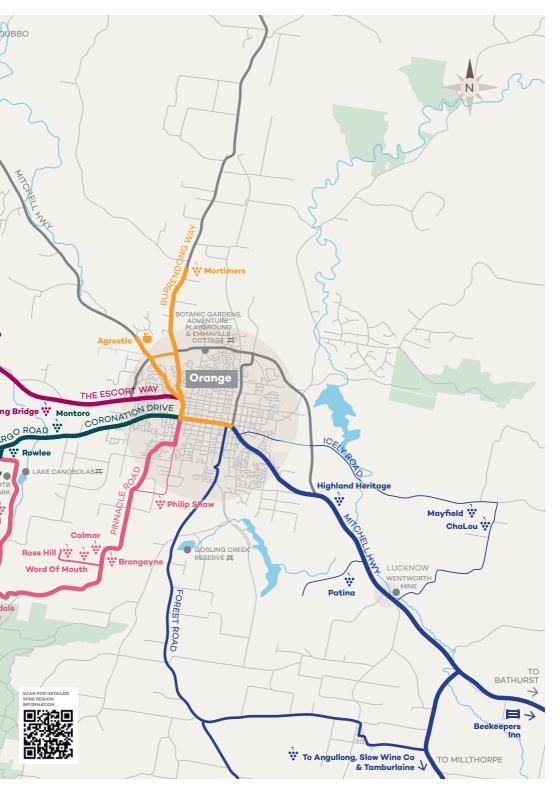

## **Contents**

| Directory                                                                                                                                                                                                                                                        | 2  |
|------------------------------------------------------------------------------------------------------------------------------------------------------------------------------------------------------------------------------------------------------------------|----|
| The Mountain Trail  Philip Shaw, Brangayne, Colmar, Word of Mouth, Ross Hill, Macquariedale Organic, Borrodell                                                                                                                                                   | 12 |
| Cargo Road Trail  Montoro, Rowlee, See Saw, Printhie, De Salis, Nashdale Lane, Byrne Farm, Dindima, Rikard, Habitat, Cargo Road, Stockman's Ridge, Strawhouse, Timber Tales, Cargo Inn                                                                           | 18 |
| Orange Region Trail Map                                                                                                                                                                                                                                          | 24 |
| The Borenore Trail Swinging Bridge, HOOSEGG, Heifer Station, Orange Mountain, Small Acres Cyder, Hillside Harvest                                                                                                                                                | 28 |
| The Town Trail  Ferment Wine Store, Carillion, Cooks Lot, Sons & Brothers, Oculus, Mortimers, The Union Bank, Racine Bakery, Cumulus, Anything Grows, Birdie Noshery & Drinking Est., Hotel Canobolas, Whitney's, The Agrestic Grocer, Carriers Arms, Mad Hatter | 31 |
| <b>Eastern Heritage Trail</b> Highland Heritage, Patina, Mayfield, ChaLou, Angullong, Slow Wine Co, Tamburlaine, The Beekeepers Inn                                                                                                                              | 39 |
| Canowindra Wallington, Antonio's                                                                                                                                                                                                                                 | 44 |
| Retail Stores Specialising In Local Wines Orange Cellars, The Lane Cellars                                                                                                                                                                                       | 45 |
| <b>Tours</b> Country Food Trails, Vine Ventures, Orange Wine Tours, Winery Experiences Orange                                                                                                                                                                    | 46 |
| Produce Cargo Road Winery Produce, Franklin Road Preserves, Greentrees Gourmet Preserves, Second Mouse Cheese Co, Straniero Olive Oil                                                                                                                            | 48 |

Picnic Facilities

**EV** EV Charger

Accommodation

Cafe / Dining /

Grazing Plates