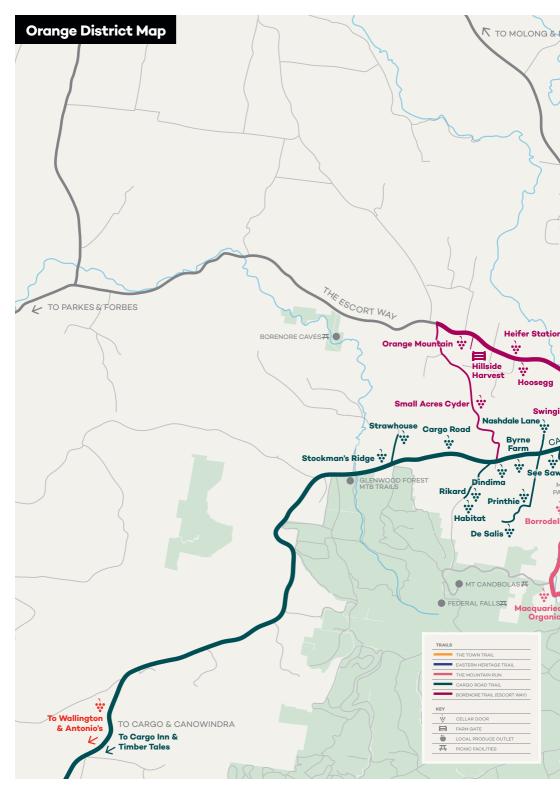

## **Contents**

| Directory                                                                                                                                                                                                                                                        | 2  |
|------------------------------------------------------------------------------------------------------------------------------------------------------------------------------------------------------------------------------------------------------------------|----|
| The Mountain Trail  Philip Shaw, Brangayne, Colmar, Word of Mouth, Ross Hill, Macquariedale Organic, Borrodell                                                                                                                                                   | 12 |
| Cargo Road Trail  Montoro, Rowlee, See Saw, Printhie, De Salis, Nashdale Lane, Byrne Farm, Dindima, Rikard, Habitat, Cargo Road, Stockman's Ridge, Strawhouse, Timber Tales, Cargo Inn                                                                           | 18 |
| Orange Region Trail Map                                                                                                                                                                                                                                          | 24 |
| The Borenore Trail Swinging Bridge, HOOSEGG, Heifer Station, Orange Mountain, Small Acres Cyder, Hillside Harvest                                                                                                                                                | 28 |
| The Town Trail  Ferment Wine Store, Carillion, Cooks Lot, Sons & Brothers, Oculus, Mortimers, The Union Bank, Racine Bakery, Cumulus, Anything Grows, Birdie Noshery & Drinking Est., Hotel Canobolas, Whitney's, The Agrestic Grocer, Carriers Arms, Mad Hatter | 31 |
| <b>Eastern Heritage Trail</b> Highland Heritage, Patina, Mayfield, ChaLou, Angullong, Slow Wine Co, Tamburlaine, The Beekeepers Inn                                                                                                                              | 39 |
| Canowindra Wallington, Antonio's                                                                                                                                                                                                                                 | 44 |
| Retail Stores Specialising In Local Wines Orange Cellars, The Lane Cellars                                                                                                                                                                                       | 45 |
| <b>Tours</b> Country Food Trails, Vine Ventures, Orange Wine Tours, Winery Experiences Orange                                                                                                                                                                    | 46 |
| Produce Cargo Road Winery Produce, Franklin Road Preserves, Greentrees Gourmet Preserves, Second Mouse Cheese Co, Straniero Olive Oil                                                                                                                            | 48 |

Picnic Facilities

**EV** EV Charger

Accommodation

Cafe / Dining /

Grazing Plates