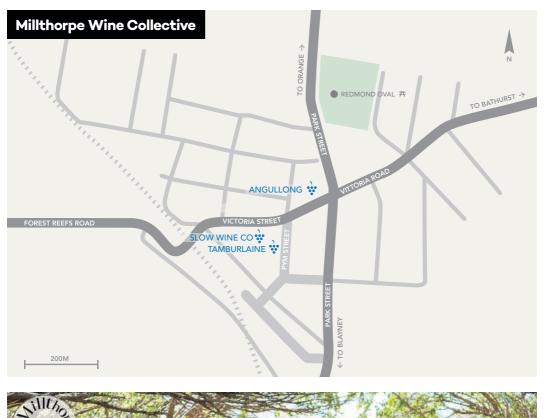

## **Contents**

| Directory                                                                                                                                                                                                                                                        | 2  |
|------------------------------------------------------------------------------------------------------------------------------------------------------------------------------------------------------------------------------------------------------------------|----|
| The Mountain Trail  Philip Shaw, Brangayne, Colmar, Word of Mouth, Ross Hill, Macquariedale Organic, Borrodell                                                                                                                                                   | 12 |
| Cargo Road Trail  Montoro, Rowlee, See Saw, Printhie, De Salis, Nashdale Lane, Byrne Farm, Dindima, Rikard, Habitat, Cargo Road, Stockman's Ridge, Strawhouse, Timber Tales, Cargo Inn                                                                           | 18 |
| Orange Region Trail Map                                                                                                                                                                                                                                          | 24 |
| The Borenore Trail Swinging Bridge, HOOSEGG, Heifer Station, Orange Mountain, Small Acres Cyder, Hillside Harvest                                                                                                                                                | 28 |
| The Town Trail  Ferment Wine Store, Carillion, Cooks Lot, Sons & Brothers, Oculus, Mortimers, The Union Bank, Racine Bakery, Cumulus, Anything Grows, Birdie Noshery & Drinking Est., Hotel Canobolas, Whitney's, The Agrestic Grocer, Carriers Arms, Mad Hatter | 31 |
| <b>Eastern Heritage Trail</b> Highland Heritage, Patina, Mayfield, ChaLou, Angullong, Slow Wine Co, Tamburlaine, The Beekeepers Inn                                                                                                                              | 39 |
| Canowindra Wallington, Antonio's                                                                                                                                                                                                                                 | 44 |
| Retail Stores Specialising In Local Wines Orange Cellars, The Lane Cellars                                                                                                                                                                                       | 45 |
| <b>Tours</b> Country Food Trails, Vine Ventures, Orange Wine Tours, Winery Experiences Orange                                                                                                                                                                    | 46 |
| Produce Cargo Road Winery Produce, Franklin Road Preserves, Greentrees Gourmet Preserves, Second Mouse Cheese Co, Straniero Olive Oil                                                                                                                            | 48 |