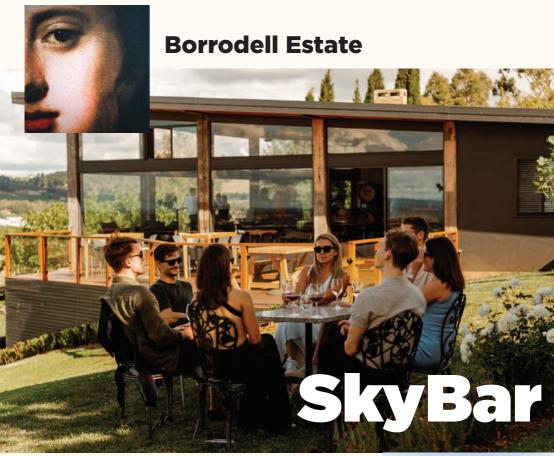

e, est. 1965 is situated high on the slopes of Mt Canobolas with magnificent views across the vineyard. We offer a range of cool climate wines, plus a superb sparkling wine and apple cider. Visitors can enjoy estate grown and locally sourced produce with a meal at the onsite restaurant "Sisters Rock", Thurs - Mon. Borrodell can be accessed from either Pinnacle or Carao Roads.

Address Phone

Web

298 Lake Canobolas Road, Orange

02 6365 3425

Email info@borrodell.com.au www.borrodell.com.au



To avoid disappointment, we recommend booking your visits to cellar doors, cafés, and restaurants ahead of time where possible.

# ROSS HILL

ORANGE NSW AUSTRALIA

CELLAR DOOR | OPEN 7 DAYS | 10:30AM-4:30PM

134 WALLACE LANE (OFF PINNACLE ROAD)









WINE TASTINGS | WINERY TOUR | COOKING CLASSES



### **Sisters Rock Restaurant**

Raise the bar with exceptional wine, superb local produce, and an outstanding view at Orange's most elevated wine bar & restaurant. Perfect for long lazy lunches and group events. The seasonal menu showcases the talent of local artisans along with fresh produce grown on-site at Borrodell Estate.

**Lunch: Thursday to Monday** 298 Lake Canobolas Road, Orange

0438 865 217 | **borrodell.com.au** 





19 LAKE CANOBOLAS ROAD NASHDALE NSW 2800

+ 61 2 6365 3047

ROWLEEWINES.COM.AU

PRODUCING Fumé Blanc, Chardonnay, Pinot Noir

OPEN 7 DAYS IIAM – 5PM



# Cargo Road Trail

This trail winds around the northern slopes and forests of Mount Canobolas, passing the roads to the mountain and dropping down through Lidster on the way to Cargo and Canowindra.

Montoro :